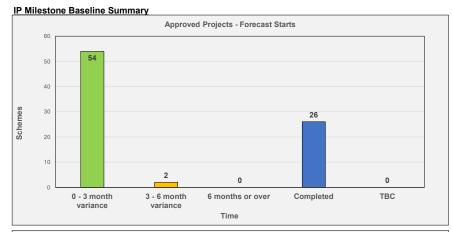

## **Investment Programme Dashboard** Reporting Period: September 2023

Total number of schemes being reported to 82 54 schemes report Green status

2 schemes continue to report Amber status

0 schemes report Red status