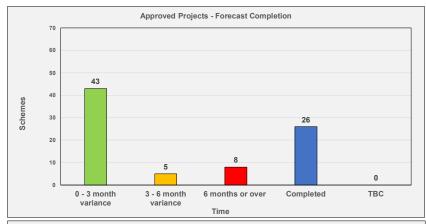

## **Key Movement**

Of the **82** schemes being reported against: **43** schemes report a Green status.

5 schemes report an Amber status

8 schemes report a Red status

26 schemes completed

| IN FLIGHT: Committed Pro                                                              | IN FLIGHT: Committed Projects (with committed funding) |                                       |                     |                               |                       |                                              |                                    |                                 |                                            |                                            |                                                                    |  |  |
|---------------------------------------------------------------------------------------|--------------------------------------------------------|---------------------------------------|---------------------|-------------------------------|-----------------------|----------------------------------------------|------------------------------------|---------------------------------|--------------------------------------------|--------------------------------------------|--------------------------------------------------------------------|--|--|
| Project                                                                               | Current<br>Business<br>Case Stage                      | Business<br>Case<br>Approval<br>Level | BC Approval<br>Date | Next BC &<br>Date<br>Expected | Committed<br>Sum (£m) | Actual<br>WMCA<br>Spend to<br>Mar-23<br>(£m) | Approved<br>Start Date:<br>BC / FA | Forecast / Actual<br>Start Date | Approved<br>Completion<br>Date:<br>BC / FA | Forecast /<br>Actual<br>Completion<br>Date | Comment                                                            |  |  |
| UKC Interchange                                                                       |                                                        |                                       |                     |                               |                       |                                              |                                    |                                 |                                            |                                            |                                                                    |  |  |
| UGC Business Plan. UGC<br>Operating Costs - 8 Years<br>to 31/03/24.                   | SOC                                                    | Investment<br>Board                   | 13/02/2018          | N/A                           | 11.04                 | 9.42                                         | 01/04/2016                         | 01/04/2016                      | 31/03/2024                                 | 31/03/2024                                 |                                                                    |  |  |
| HS2 Hybrid Act Change<br>(HS2 Parallel Designs)                                       | OBC                                                    | Investment<br>Board                   | 13/02/2018          | N/A                           | 9.80                  | 7.89                                         | 13/02/2018                         | 13/02/2018                      | 31/12/2025                                 | 31/12/2025                                 |                                                                    |  |  |
| HS2 Parallel Designs -<br>Automated People Mover<br>Alignment and Capacity<br>Upgrade | FBC                                                    | Investment<br>Board                   | 10/08/2020          | N/A                           | 5.75                  | 0.00                                         | 10/08/2020                         | 10/08/2020                      | 31/12/2029                                 | 31/12/2029                                 | Project closure process ongoing. Closure report has been received. |  |  |
| HS2 Parallel Designs - Hub<br>Movement and Connectivity                               | soc                                                    | SLT                                   | 26/08/2020          | OBC<br>TBC                    | 1.99                  | 0.72                                         | 26/08/2020                         | 26/08/2020                      | 31/12/2023                                 | 31/12/2023                                 |                                                                    |  |  |
| HS2 Parallel Designs -<br>Arden Cross Multi-Storey<br>Car Park & Balancing<br>Ponds   | OBC                                                    | WMCA Board                            | 23/07/2021          | FBC<br>2024                   | 7.30                  | 6.76                                         | 10/08/2020                         | 10/08/2020                      | 30/06/2024                                 | 13/07/2023                                 | Project closure process ongoing. Closure report has been received. |  |  |
| HS2 Parallel Designs -<br>Roundabout Overtrace                                        | FBC                                                    | WMCA Board                            | 13/09/2019          | N/A                           | 11.36                 | 10.12                                        | 13/09/2019                         | 13/09/2019                      | 31/12/2022                                 | 31/12/2024                                 |                                                                    |  |  |
| HS2 Parallel Designs -<br>Highway Pinch-Point<br>Improvements [NEC<br>Longabout]      | FBC                                                    | WMCA Board                            | 08/11/2019          | N/A                           | 3.38                  | 0.53                                         | 02/12/2019                         | 02/12/2019                      | 31/12/2024                                 | 31/12/2024                                 |                                                                    |  |  |
| Birmingham International<br>Station - Integrated<br>Transport Hub                     | OBC                                                    | Investment<br>Board                   | 30/04/2018          | FBC<br>Dec-22                 | 6.10                  | 6.10                                         | 30/04/2018                         | 30/04/2018                      | 31/12/2022                                 | 31/12/2022                                 | Project closure process ongoing. Closure report has been received. |  |  |
| Strategy: Utilities, Land<br>Value, Car Parking                                       | soc                                                    | SLT                                   | 23/05/2017          | OBC TBC                       | 0.24                  | 0.22                                         | 16/02/2017                         | 16/02/2017                      | 31/03/2023                                 | 31/03/2023                                 | Project complete, with closure process ongoing.                    |  |  |